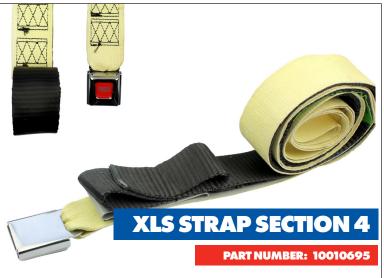

Breaking Strength: 2000 daN

**Applicable for:** Schmitz Cargobull XLS (version 1.0)

Material: Aramid

This XLS strap is only suitable for horizontal tensioning on the inside of a Schmitz XLS trailer. This part is suitable for the fourth section of the trailer (see picture - part between the third pillar and the back of the trailer). This strap is made of aramid with a tested breaking strength of 2000 daN. The end is equipped with a metal closure, the other end is equipped with a 5000 daN strap for tensioning.