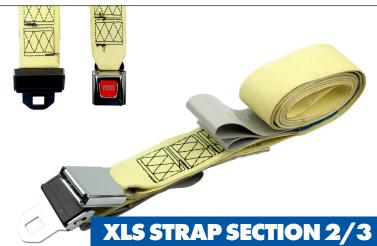

**PART NUMBER: 10010694** 

Breaking Strength: 2000 daN

**Applicable for:** Schmitz Cargobull XLS (version 1.0)

Material: Aramid

This XLS strap is only suitable for horizontal tensioning on the inside of a Schmitz XLS trailer. This part is suitable for the second/third section of the trailer (see picture - part between the second and third pillar). This strap is made of aramid with a tested breaking strength of 2000 daN. The end is equipped with a closure, the other end is equipped with a metal buckle.