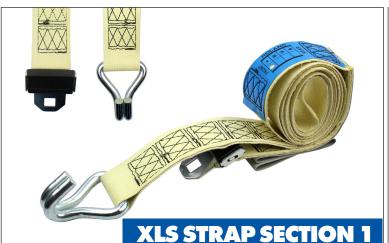

**PART NUMBER: 10010693** 

Breaking Strength: 2000 daN

**Applicable for:** Schmitz Cargobull XLS (version 1.0)

Material: Aramid

This XLS strap is only suitable for horizontal tensioning on the inside of a Schmitz XLS trailer. This part is suitable for the first section of the trailer (see picture - part between the bulkhead and the first pillar). This strap is made of aramid with a tested breaking strength of 2000 daN. The end is equipped with a heavy closed thread hook, the other end is equipped with a metal buckle.