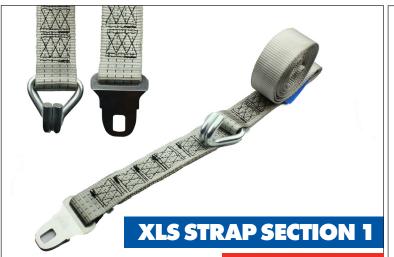

## KRONE XLS

XIS version 1.0

**PART NUMBER: 10010320** 

**Breaking Strength:** 2000 daN

**Applicable for:** Krone XLS (version 1.0)

Material: Aramid

This XLS strap is only suitable for horizontal tensioning on the inside of a Krone XLS trailer. This part is suitable for the first section of the trailer (see picture - part between the bulkhead and the first pillar). This strap is made of aramid with a tested breaking strength of 2000 daN. The end is equipped with a heavy closed thread hook, the other end is equipped with a metal buckle.