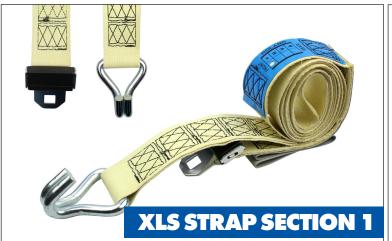

## KRONE XLS

XIS version 1.0

**PART NUMBER: 10010320** 

**Breaking Strength:** 2000 daN

**Applicable for:** Krone XLS (version 1.0)

Material: Aramid

This XLS strap is only suitable for horizontal tensioning on the inside of a Krone XLS trailer. This part is suitable for the first section of the trailer (see picture - part between the bulkhead and the first pillar). This strap is made of aramid with a tested breaking strength of 2000 daN. The end is equipped with a heavy closed thread hook, the other end is equipped with a metal buckle.