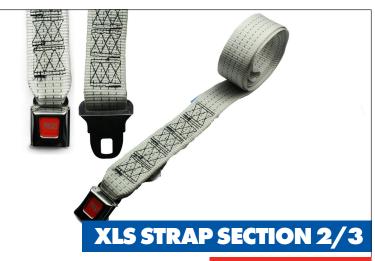

**Breaking Strength:** 2000 daN

**Applicable for:** Krone XLS (version 1.0)

Material: Aramid

This XLS strap is only suitable for horizontal tensioning on the inside of a Krone XLS trailer. This part is suitable for the second/third section of the trailer (see picture - part between the second and third pillar). This strap is made of aramid with a tested breaking strength of 2000 daN. The end is equipped with a closure, the other end is equipped with a metal buckle.