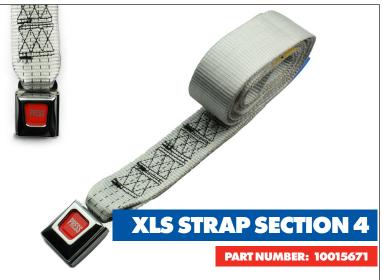

Breaking Strength: 2000 daN

**Applicable for:** Krone XLS (version 1.0)

Material: Aramid

This XLS strap is only suitable for horizontal tensioning on the inside of a Krone XLS trailer. This part is suitable for the fourth section of the trailer (see picture - part between the third pillar and the back of the trailer). This strap is made of aramid with a tested breaking strength of 2000 daN. The end is equipped with a plastic closure, the other end is equipped with a 5000 daN strap for tensioning.