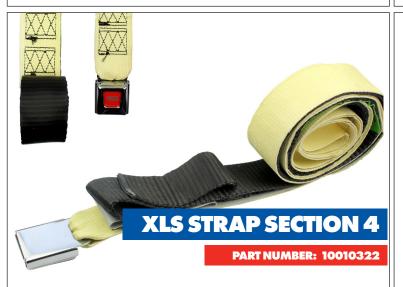

Breaking Strength: 2000 daN

**Applicable for:** Krone XLS (version 1.0)

Material: Aramid

This XLS strap is only suitable for horizontal tensioning on the inside of a Krone XLS trailer. This part is suitable for the fourth section of the trailer (see picture - part between the third pillar and the back of the trailer). This strap is made of aramid with a tested breaking strength of 2000 daN. The end is equipped with a plastic closure, the other end is equipped with a 5000 daN strap for tensioning.