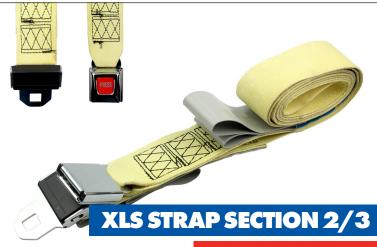

**Breaking Strength:** 2000 daN

**Applicable for:** Krone XLS (version 1.0)

Material: Aramid

This XLS strap is only suitable for horizontal tensioning on the inside of a Krone XLS trailer. This part is suitable for the second/third section of the trailer (see picture - part between the second and third pillar). This strap is made of aramid with a tested breaking strength of 2000 daN. The end is equipped with a closure, the other end is equipped with a metal buckle.